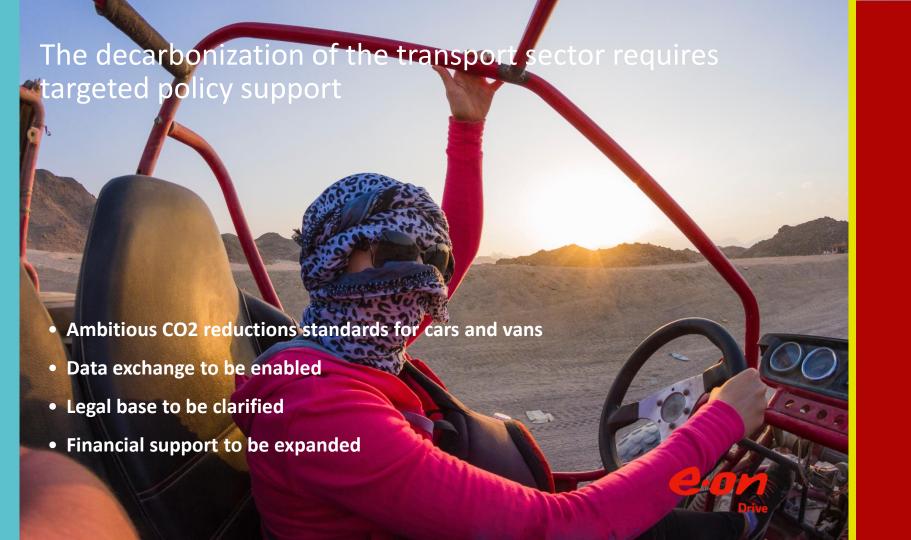

## E.ON is already today shaping the future of energy – and mobility



## What's Next: E.ON to Focus on Networks and Customers

E.ON will be transformed into a provider of European energy networks and state-of-the-art customer solutions, ideally positioned to drive Europe's energy transition by innovation.





Own network of 3,000 public charge points and access to 16,000 further public chargers

Building a
Europe-wide
ultra fast
charging
network

Enabling traditional and novel sustainable mobility solutions



New sustainable E-Mobility solutions

- Economical
- Ecological
- Social

@E.ON HQ: 32.000 km driven in 10 months

4t CO\_2 saved

Costs of mobility reduced by 65%