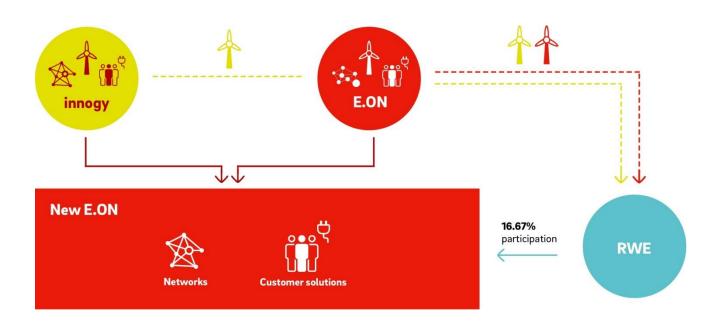

## What's Next: E.ON to Focus on Networks and Customers

E.ON will be transformed into a provider of European energy networks and state-of-the-art customer solutions, ideally positioned to drive Europe's energy transition by innovation.