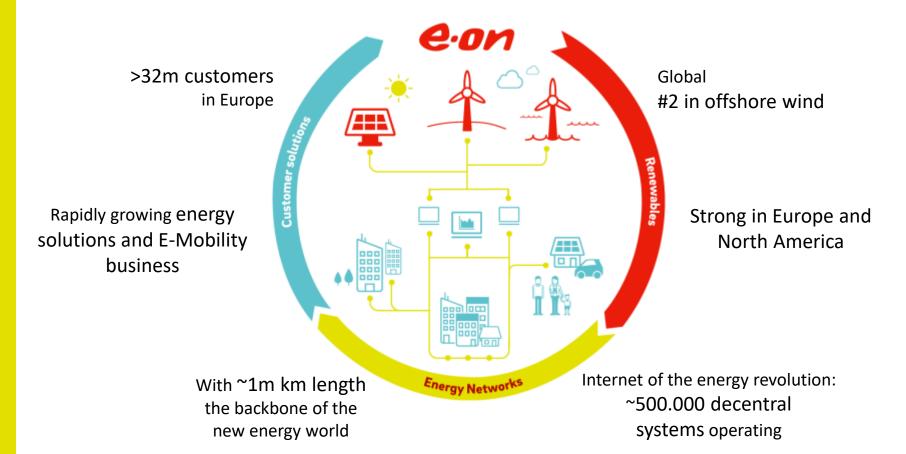

## E.ON is already today shaping the future of energy – and mobility



## What's Next: E.ON to Focus on Networks and Customers

E.ON will be transformed into a provider of European energy networks and state-of-the-art customer solutions, ideally positioned to drive Europe's energy transition by innovation.





Own network of 3,000 public charge points and access to 16,000 further public chargers

Building a
Europe-wide
ultra fast
charging
network

Enabling traditional and novel sustainable mobility solutions



New sustainable E-Mobility solutions

- Economical
- Ecological
- Social

@E.ON HQ: 32.000 km driven in 10 months

4t CO\_2 saved

Costs of mobility reduced by 65%